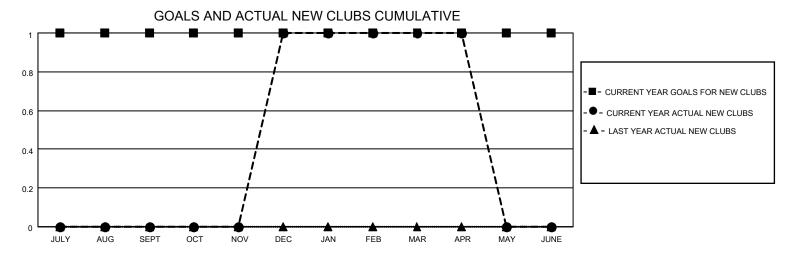

## MONTHLY MEMBERSHIP PROGRESS REPORT

LOCATION ILLINOIS District 1 H Results as of: 4/30/2021

| Clubs         |               |             |               | Members               |                        |                         |                                                    |  |
|---------------|---------------|-------------|---------------|-----------------------|------------------------|-------------------------|----------------------------------------------------|--|
|               | RESULTS FOR   | R 2020-2021 |               | RESULTS FOR 2020-2021 |                        |                         |                                                    |  |
| QUARTER       | NEW CLUB GOAL | NEW CLUBS   | DROPPED CLUBS | QUARTER MEME          | BER GROWTH NET<br>GOAL | MEMBER GROWTH<br>ACTUAL | DROPPED<br>MEMBERS ACTUAL<br>(including transfers) |  |
| JULY/AUG/SEPT | 1             | 0           | 0             | JULY/AUG/SEPT         | 30                     | 15                      | 19                                                 |  |
| OCT/NOV/DEC   | 0             | 1           | 0             | OCT/NOV/DEC           | 0                      | 36                      | 32                                                 |  |
| JAN/FEB/MAR   | 0             | 0           | 0             | JAN/FEB/MAR           | 30                     | 20                      | 12                                                 |  |
| APR/MAY/JUNE  | 0             | 0           | 0             | APR/MAY/JUNE          | 0                      | 5                       | 1                                                  |  |