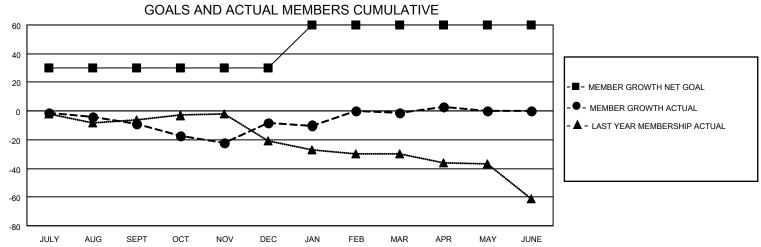

## MONTHLY MEMBERSHIP PROGRESS REPORT

LOCATION ILLINOIS District 1 H Results as of: 4/30/2021

| Clubs         |               |             |               | Members               |                        |                         |                                                    |  |
|---------------|---------------|-------------|---------------|-----------------------|------------------------|-------------------------|----------------------------------------------------|--|
|               | RESULTS FOR   | R 2020-2021 |               | RESULTS FOR 2020-2021 |                        |                         |                                                    |  |
| QUARTER       | NEW CLUB GOAL | NEW CLUBS   | DROPPED CLUBS | QUARTER MEME          | BER GROWTH NET<br>GOAL | MEMBER GROWTH<br>ACTUAL | DROPPED<br>MEMBERS ACTUAL<br>(including transfers) |  |
| JULY/AUG/SEPT | 1             | 0           | 0             | JULY/AUG/SEPT         | 30                     | 15                      | 19                                                 |  |
| OCT/NOV/DEC   | 0             | 1           | 0             | OCT/NOV/DEC           | 0                      | 36                      | 32                                                 |  |
| JAN/FEB/MAR   | 0             | 0           | 0             | JAN/FEB/MAR           | 30                     | 20                      | 12                                                 |  |
| APR/MAY/JUNE  | 0             | 0           | 0             | APR/MAY/JUNE          | 0                      | 5                       | 1                                                  |  |